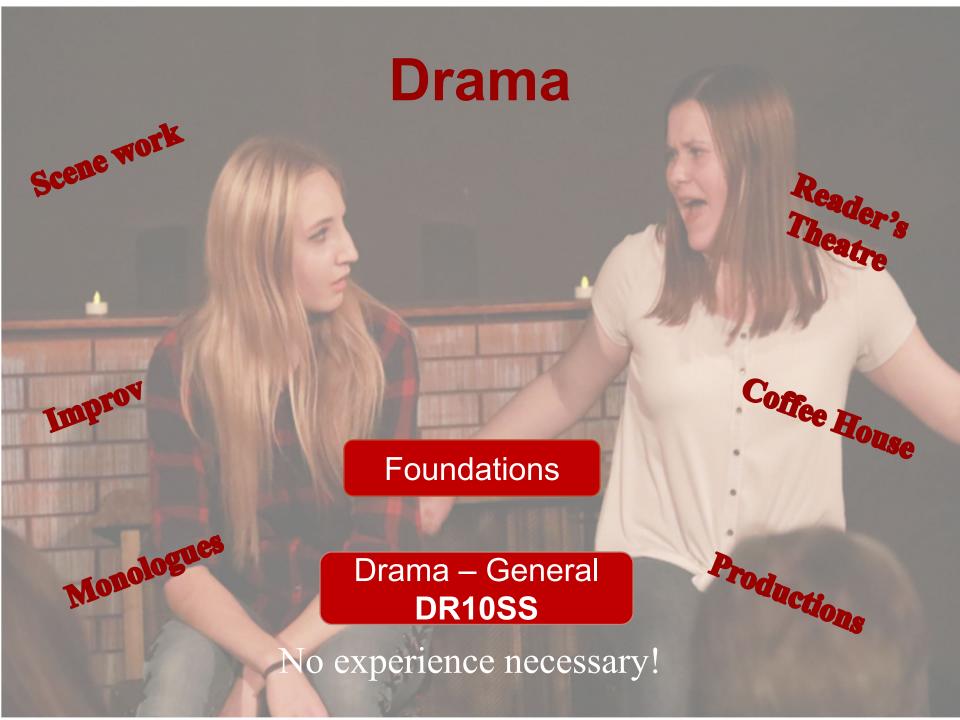

#### Grade 9 Option Courses

- Transitional Math or Topics in Math
- French and/or Spanish
- Human Ecology
- Computer Applications
- Electronics
- Graphic Technology
- Art
- Band, Jazz Band
- Choir, Vocal Jazz
- Dance
- Drama, Musical Theatre