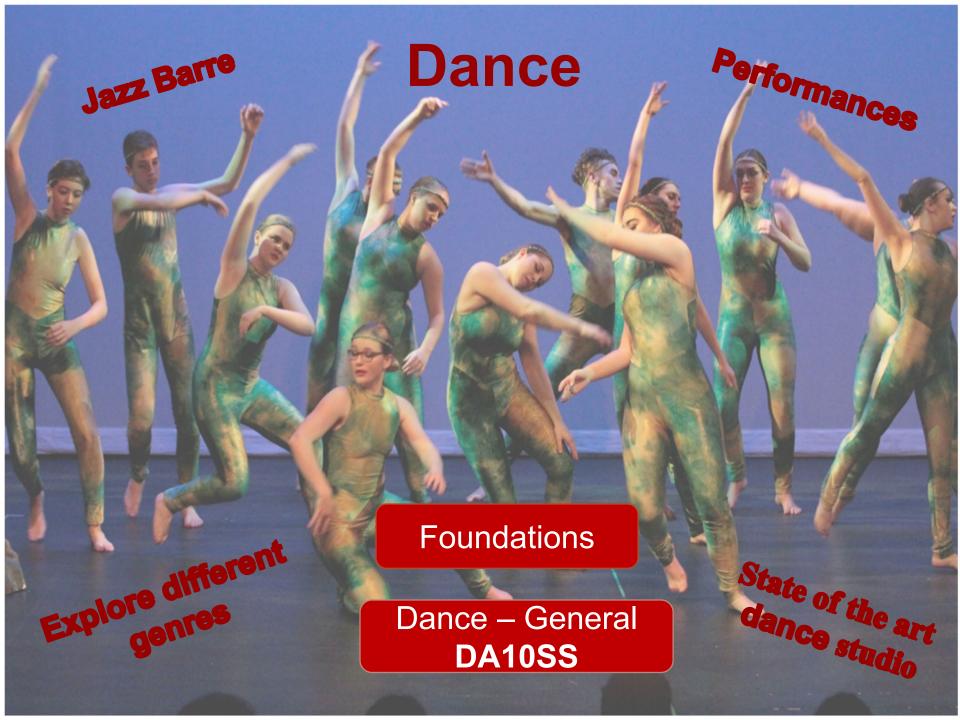

#### Grade 9 Option Courses

- Transitional Math or Topics in Math
- French and/or Spanish
- Human Ecology
- Computer Applications
- Electronics
- Graphic Technology
- Art
- Band, Jazz Band
- Choir, Vocal Jazz
- Dance
- Drama, Musical Theatre