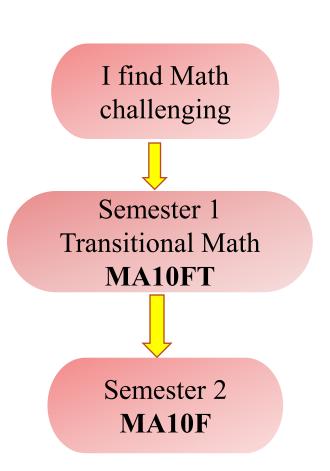

- Mathematics (MA10F) 1.0 Credit
- Science (SC10G) 1.0 Credit
- Social Studies (SS10G) 1.0 Credit
- Physical Education (PE10G) 1.0 Credit
- + 4 Option Courses 4.0 Credits

**Total = 9.0 Credits** 

#### Grade 9 Option Courses

- Transitional Math or Topics in Math
- French and/or Spanish
- Human Ecology
- Computer Applications
- Electronics
- Graphic Technology
- Art
- Band, Jazz Band
- Choir, Vocal Jazz
- Dance
- Drama, Musical Theatre

#### **Mathematics**