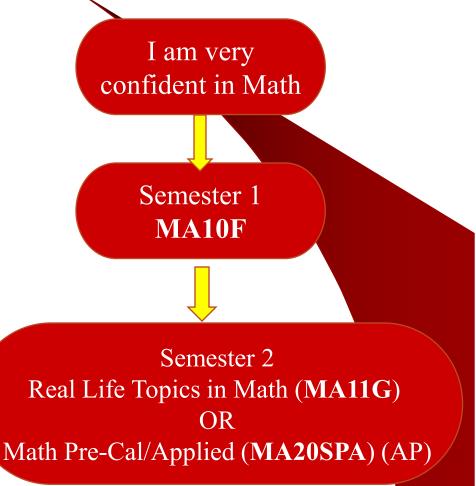

- Mathematics (MA10F) 1.0 Credit
- Science (SC10G) 1.0 Credit
- Social Studies (SS10G) 1.0 Credit
- Physical Education (PE10G) 1.0 Credit
- + 4 Option Courses 4.0 Credits

**Total = 9.0 Credits** 

#### Grade 9 Option Courses

- Transitional Math or Topics in Math
- French and/or Spanish
- Human Ecology
- Computer Applications
- Electronics
- Graphic Technology
- Art
- Band, Jazz Band
- Choir, Vocal Jazz
- Dance
- Drama, Musical Theatre

#### **Mathematics**