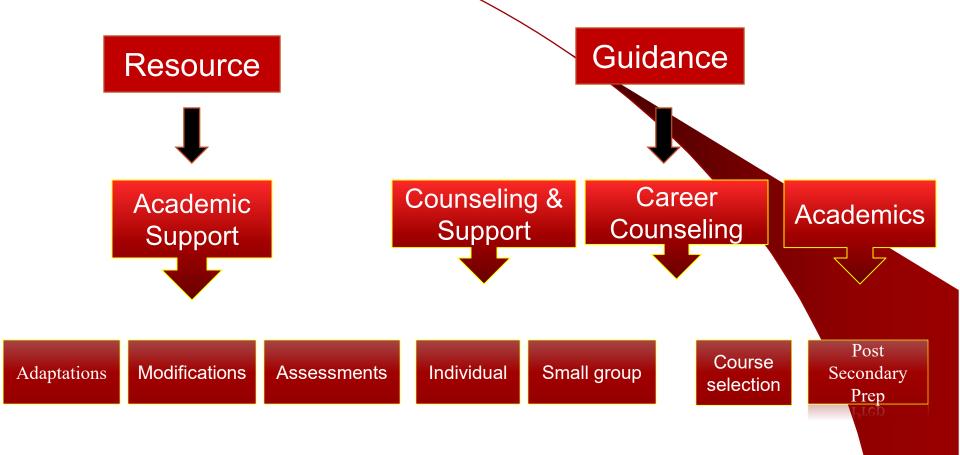

|                                                                             |                                                                                           |                                                                             |
| 8 |                                                                                           | 4:30 PM - 5:30 PM<br>Music 4A:Jazz Band 10S<br>Edwards, G<br>Room: Band 125 |                                                                                           | 4:30 PM - 5:30 PM<br>Music 4A:Jazz Band 10S<br>Edwards, G<br>Room: Band 125 |                                                                                           | 4:30 PM - 5:30 PM<br>Music 4A:Jazz Band 10S<br>Edwards, G<br>Room: Band 125 |



#### **Student Services**



## Westwood Collegiate "the path to success"

## Registration

- If you are a grade 8 student in the St. James-Assiniboia School Division, you will receive from your current school, your registration form for your catchment area high school.
- ❖ If you are applying as a "Schools of Choice" applicant (either non-catchment or not a resident of the division) then you must register online with the Board Office on February 17, 2023 at 8 A.M. Applications will be looked at based on the time stamp.
- For more information on the registration process visit: <a href="https://www.sjasd.ca/Schools/StudentRegistration">https://www.sjasd.ca/Schools/StudentRegistration</a>

#### **Westwood Collegiate**



## 2<sup>nd</sup> to None!