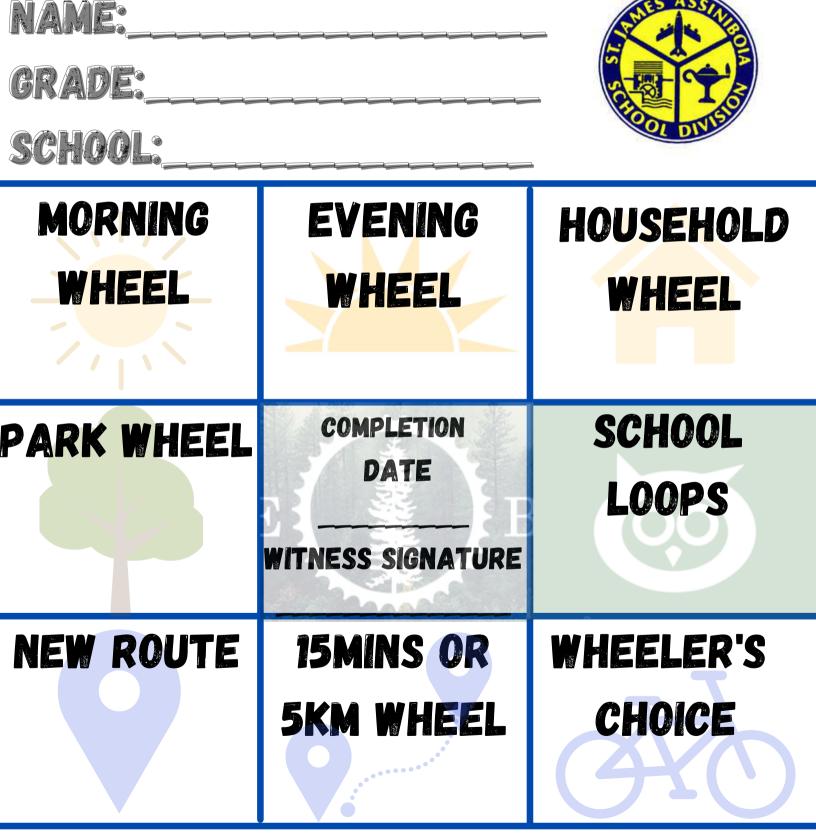

## **BINGO CARD**

## WHEEL CHALLENGE

**MAY 15TH- JUNE 15TH** 

| MORNING                                                            | EVENING                                                            | HOUSEHOLD RIDE                                                     |
|--------------------------------------------------------------------|--------------------------------------------------------------------|--------------------------------------------------------------------|
| WHEEL                                                              | RIDE                                                               | Wheel with                                                         |
| Wheel before                                                       | Wheel after                                                        | members from                                                       |
| 12pm.                                                              | 5pm.                                                               | your household.                                                    |
| <b>PARK WHEEL</b><br>Wheel to<br>a park.                           | COMPLETION<br>DATE<br>E SIGNATURE                                  | SCHOOL LOOPS<br>Wheel a<br>school loop (See<br>schoolloops.org).   |
| <b>NEW ROUTE</b><br>Wheel a route you<br>haven't ridden<br>before. | <b>15MINS OR</b><br><b>5KM WHEEL</b><br>Wheel15 minutes<br>or 5KM. | <b>WHEELER'S CHOICE</b><br>Repeat a<br>a square of your<br>choice. |

- 1.Complete each square in the bingo card by performing the task indicated.
- 2. Cross off the completed box.
- 3.Once entire card is crossed off, write completion date and witness signature in the middle square.
- 4. Submit to your school or virtually by June15th.