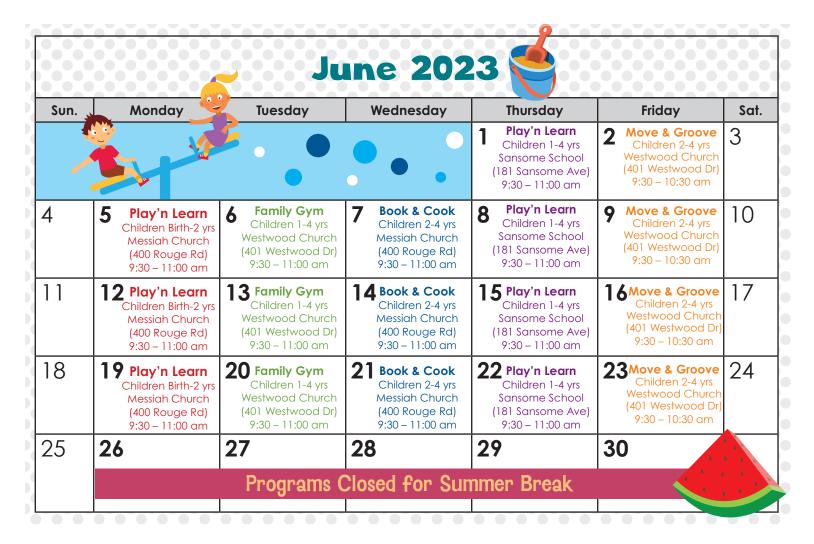

Mondays 9:30 – 11:00 a.m.

Messiah Lutheran Church

(400 Rouge Rd)

April 3rd - June 19th, 2023 Play'n Learn for Families with Children 1-4 years

Thursdays 9:30 – 11:00 a.m.

#### Sansome School

(181 Sansome Ave - Basement Starting Strong Resource Room)

April 6th - June 22nd, 2023

Follow us on Facebook for additional programs and events!

www.startingstrongfamilies.ca
Phone: 204-998-8400

Families with Children 1-4 years

Tuesdays 9:30 - 11:00 a.m.

Westwood Community Church (401 Westwood Dr)

April 4th - June 20th, 2023

Families are invited to join us for an open gym experience that includes climbers, tunnels, balls, bikes, bouncers and more.

Parents/caregivers are encouraged to participate and have fun together as children develop strength, coordination and confidence. No registration required, just drop in and join the fun.

### Families with Children 2-4 years

This fun and engaging program promotes physical activity and creative expression. We have combined music and movement to enhance gross/fine motor development, express emotions, foster social skills and promote creativity. No registration required, just drop in and join the fun.

Fridays 9:30 – 10:30 a.m. Westwood Community Church (401 Westwood Dr)

April 14th – June 23rd, 2023

\* **Please note:** This program is designed for children up to 4 years of age. Capacity is limited and unfortunately we will not be able to accommodate older siblings on Inservice Days.

# Families with Children 2-4 years

Did you know cooking with children not only promotes healthy eating but also enhances

language/math/science concepts, fine motor skills, engages all senses, encourages independence and improves self-confidence? This program combines literacy and nutrition to provide families with opportunities to prepare tasty and nutritious recipes, participate in fun and interactive activities, stories, and music. No registration required, just drop in and join the fun.

Due to the growing popularity of this program we have added another session. Please attend one of the following.

Wednesdays 9:30 – 11:00 a.m. – OR –

1:00 – 2:30 p.m.

(\*The Afternoon session will be a trial basis for April with the possibility of extending it into May.)

Messiah Lutheran Church (400 Rouge Rd)

April 5th - June 21st, 2023