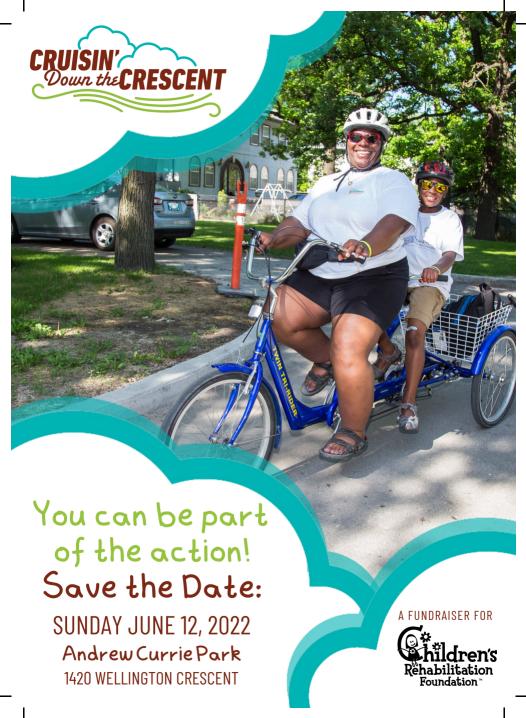

Every June, our community comes together to support children living with disabilities.

Mark it in your calendar to join us!

On Sunday, June 12,

Cruisin' Down the Crescent returns.

## Register and Start Fundraising Today!

You can walk, jog, or bike down beautiful Wellington Crescent in support of the Children's Rehabilitation Foundation. Or participate virtually if you prefer.

All funds raised will help Manitoba children living with disabilities gain independence through specialized equipment and adapted recreation programs.