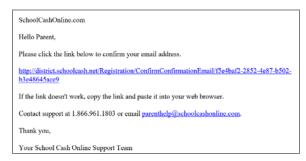

### Step 2: Confirmation Email

A registration confirmation email will be forwarded to you. Click on the link provided inside the email to confirm your email and *School Cash Online* account. The confirmation link will open the *School Cash Online* site prompting you to sign into your account. Use your email address and password just created with your account.